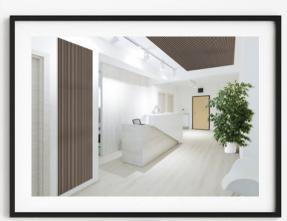

www.fnprofile.com WE. KNOW. WOW! NEUHOFER

Bedroom Living area

Waiting room/doctor's offices

#### In professional surroundings:

- Hotel business/catering trade
- Service providers/waiting rooms
- Canteens
- Offices
- Decorative shop design
- Showrooms
- Customer areas in banks, etc.

1.2 m for optimum 8 different décors in stock and countless possibilities on request transport thanks to our in-house digital printing **FN digiprint** possible Consisting of PET fibres with a recycling rate of up to 60% (recycled PET bottles) Base material:

**2 different surfaces** >>> laminated >>> veneered

**Sound insulation:** Reduces noise by up to 25% Weighted noise absorption coefficient:  $\alpha_w$  = 0.25 Tested in accordance with EN ISO 354 and EN ISO 11654. With a sub-structure of approx. 10 cm, soundproofing is increased to 60%:  $\alpha_w$  = 0.60.