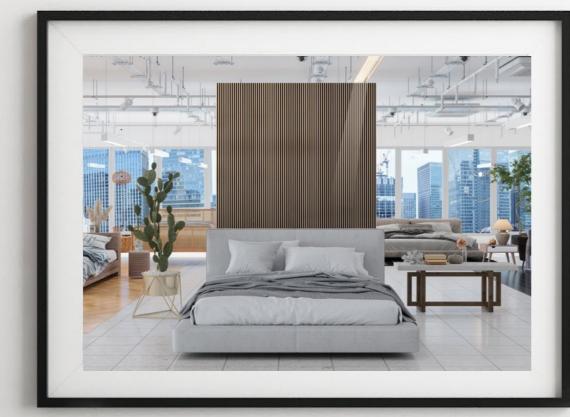

www.fnprofile.com WE. KNOW. WOW! NEUHOFER

Bedroom Living area

Waiting room/doctor's offices

### Functional design for every room

You have probably heard of the saying "Design follows function", sometimes ironically changed to "Function follows design".

Where the FN acoustic panels are concerned, none follows the other. Here, design and function are matched precisely, creating a design element with a double impressive effect for every room. And it gets even better – this shapely, functional product is also sustainable.

#### In private surroundings:

- Living room perfect for your office at home
- · Hall stand and hallway
- Bedroom
- Children's room
- Music room
- Dining room