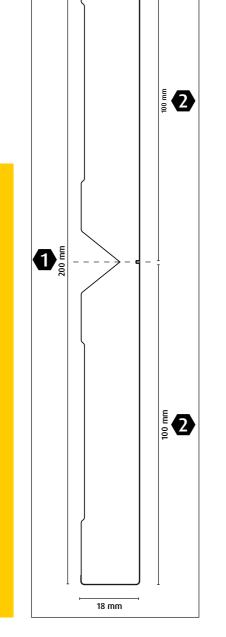

for a room height of 240 cm

Without basic profile

for a room height of 260 cm

for a room height of 250 cm

Basic profile 250

Basic profile 260

# Extend the acoustic plates by up to 20 cm

For room heights of 250 cm and 260 cm, basic profiles have been designed which make installation of the panels easier, since they are installed directly on the profile previously mounted.

Basic profile 260

**Profile** 

Advantages: • Height compensation to room height

- Facilitates cleaning in the base area
- Elegant end profile

11

Walnut veneer

FN digiprint possible