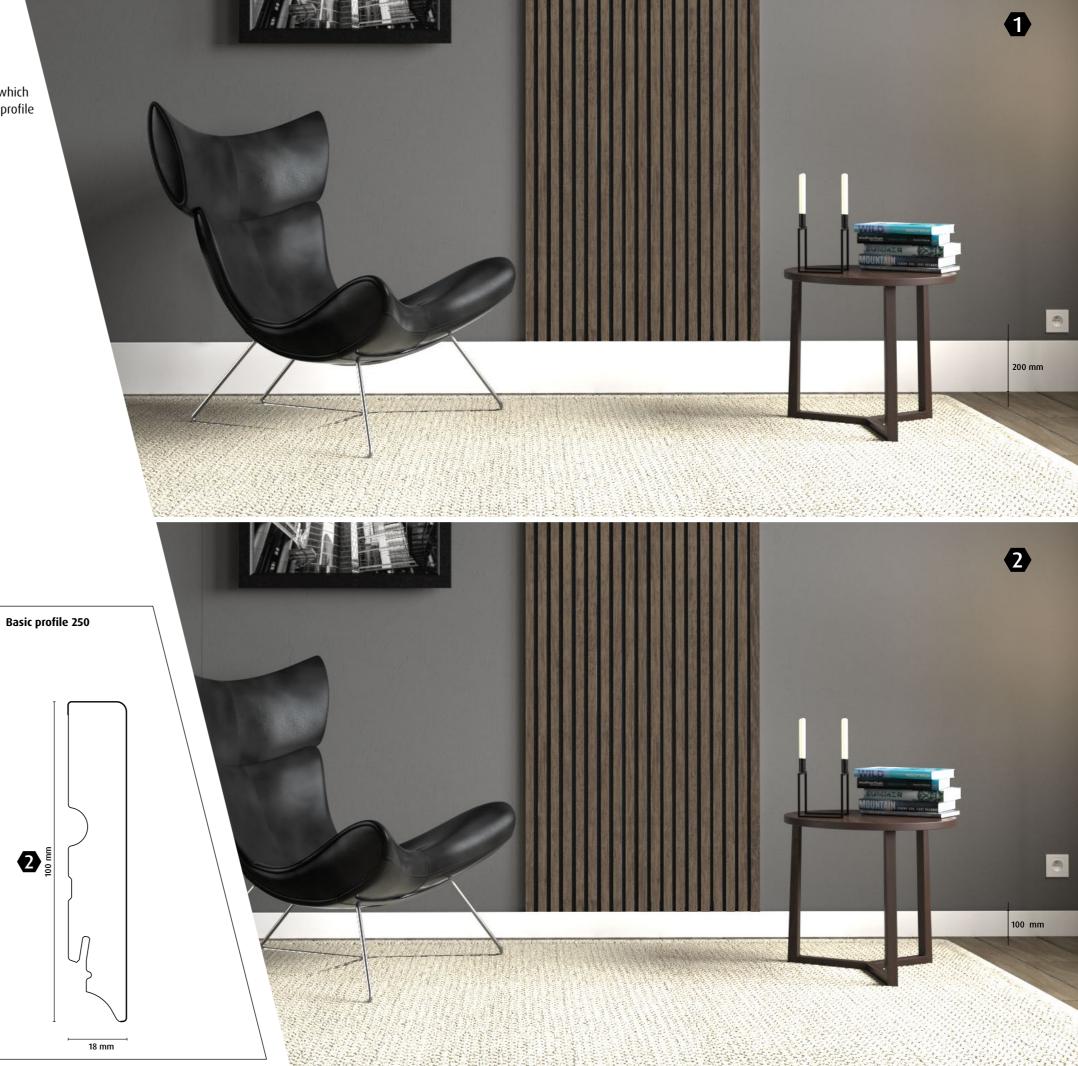

for a room height of 240 cm

Without basic profile

for a room height of 260 cm

for a room height of 250 cm

Basic profile 250

Basic profile 260

# Extend the acoustic plates by up to 20 cm

For room heights of 250 cm and 260 cm, basic profiles have been designed which make installation of the panels easier, since they are installed directly on the profile previously mounted.

Basic profile 260

**Profile** 

Advantages: • Height compensation to room height

- Facilitates cleaning in the base area
- Elegant end profile

11

Walnut veneer

FN digiprint possible