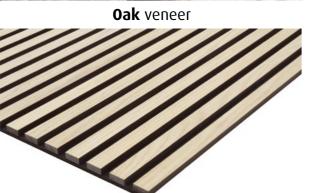

**2 different surfaces** >>> laminated >>> veneered

**Sound insulation:** Reduces noise by up to 25% Weighted noise absorption coefficient:  $\alpha_w$  = 0.25 Tested in accordance with EN ISO 354 and EN ISO 11654. With a sub-structure of approx. 10 cm, soundproofing is increased to 60%:  $\alpha_w$  = 0.60.