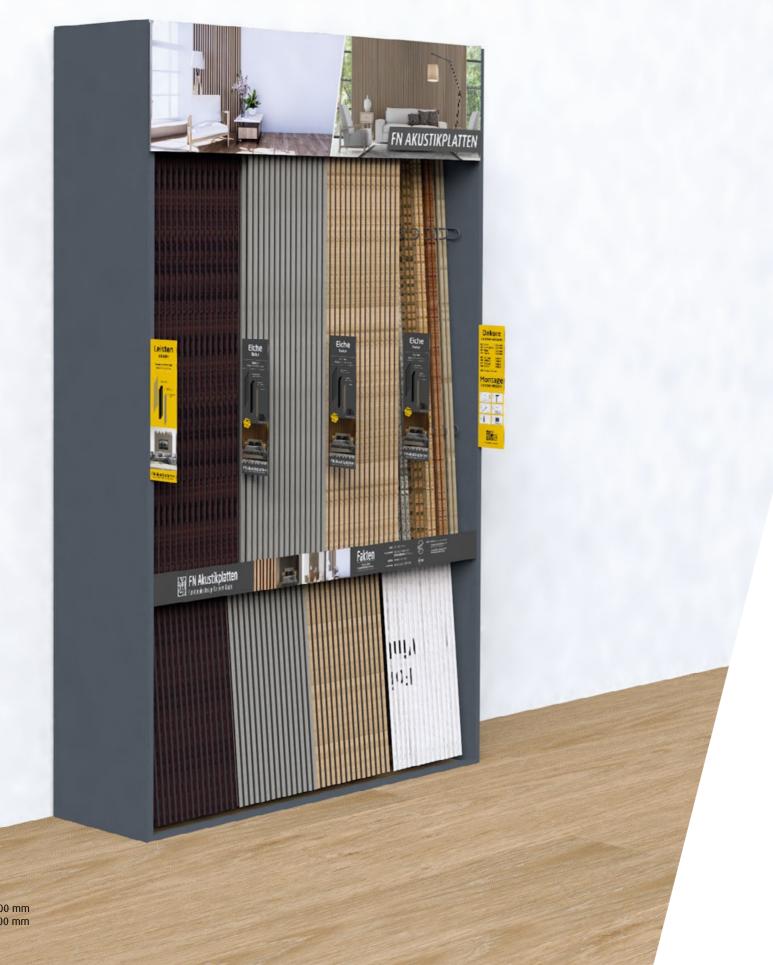

## The right concept for every solution

Elegant sales promotion – a solution for every space: From impressive secondary display to the integration in the heavy duty rack, including eye-catching pallet presentations - together we'll find the perfect solution for your PoS. From the display to the heavy duty rack, including pallet displays. Your target group will be impressed!

### Fields of application:

- Heavy duty rack 270
- End-of-aisle display
- Pallet solutions
- Special solutions

ON REQUEST, WE DESIGN AN INDIVIDUAL POS CONCEPT FOR YOU!

# Heavy-duty shelving 270 Size: 2700 x 800 mm

Configuration: 3 acoustic panels 2400 mm
4 acoustic panels 1200 mm
5 individual profiles
1 basic profile

Pallet display Size: 2430 x 740 mm

**POS individual profiles** Size: 740 x 550 mm Configuration: 8 décors

PoS open-space display Size: 2430 x 740 mm Configuration: 3 acoustic panels 7 individual profiles 1 basic profile

**End-of-aisle display** Showroom

Living area Reception

Office partition walls