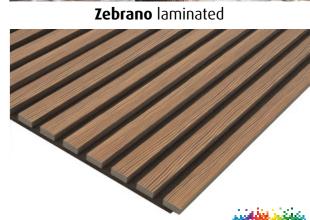

**2 different surfaces** >>> laminated >>> veneered

**Sound insulation:** Reduces noise by up to 25% Weighted noise absorption coefficient:  $\alpha_w$  = 0.25 Tested in accordance with EN ISO 354 and EN ISO 11654. With a sub-structure of approx. 10 cm, soundproofing is increased to 60%:  $\alpha_w$  = 0.60.