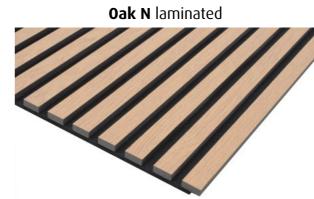

**2 different surfaces** >>> laminated >>> veneered

**Sound insulation:** Reduces noise by up to 25% Weighted noise absorption coefficient:  $\alpha_w$  = 0.25 Tested in accordance with EN ISO 354 and EN ISO 11654. With a sub-structure of approx. 10 cm, soundproofing is increased to 60%:  $\alpha_w$  = 0.60.