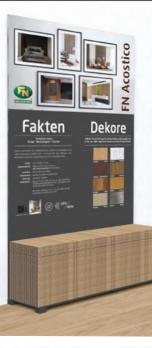

## The right concept for every solution

Elegant sales promotion – a solution for every space: From impressive secondary display to the integration in the heavy duty rack, including eye-catching pallet presentations - together we'll find the perfect solution for your PoS. From the display to the heavy duty rack, including pallet displays. Your target group will be impressed!

### Fields of application:

- Heavy duty rack 270
- End-of-aisle display
- Pallet solutions
- Special solutions

ON REQUEST, WE DESIGN AN INDIVIDUAL POS CONCEPT FOR YOU!

# Heavy-duty shelving 270 Size: 2700 x 800 mm

Configuration: 3 acoustic panels 2400 mm
4 acoustic panels 1200 mm
5 individual profiles
1 basic profile

Pallet display Size: 2430 x 740 mm

**POS individual profiles** Size: 740 x 550 mm Configuration: 8 décors