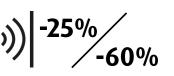

**2 different surfaces** >>> laminated >>> veneered

**Sound insulation:** Reduces noise by up to 25% Weighted noise absorption coefficient:  $\alpha_w$  = 0.25 Tested in accordance with EN ISO 354 and EN ISO 11654. With a sub-structure of approx. 10 cm, soundproofing is increased to 60%:  $\alpha_w$  = 0.60.