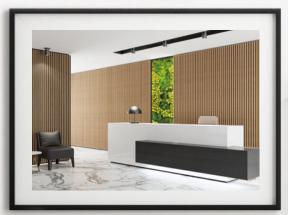

www.fnprofile.com WE. KNOW. WOW! NEUHOFER

Bedroom Living area

Waiting room/doctor's offices

#### In professional surroundings:

- Hotel business/catering trade
- Service providers/waiting rooms
- Canteens
- Offices
- Decorative shop design
- Showrooms
- Customer areas in banks, etc.

1.2 m for optimum 8 different décors in stock and countless possibilities on request transport thanks to our in-house digital printing **FN digiprint** possible Consisting of PET fibres with a recycling rate of up to 60% (recycled PET bottles) Base material:

**2 different surfaces** >>> laminated >>> veneered

**Sound insulation:** Reduces noise by up to 25% Weighted noise absorption coefficient:  $\alpha_w$  = 0.25 Tested in accordance with EN ISO 354 and EN ISO 11654. With a sub-structure of approx. 10 cm, soundproofing is increased to 60%:  $\alpha_w$  = 0.60.