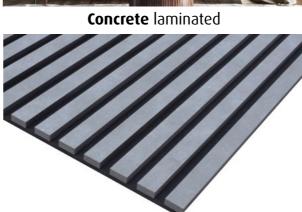

**2 different surfaces** >>> laminated >>> veneered

**Sound insulation:** Reduces noise by up to 25% Weighted noise absorption coefficient:  $\alpha_w$  = 0.25 Tested in accordance with EN ISO 354 and EN ISO 11654. With a sub-structure of approx. 10 cm, soundproofing is increased to 60%:  $\alpha_w$  = 0.60.