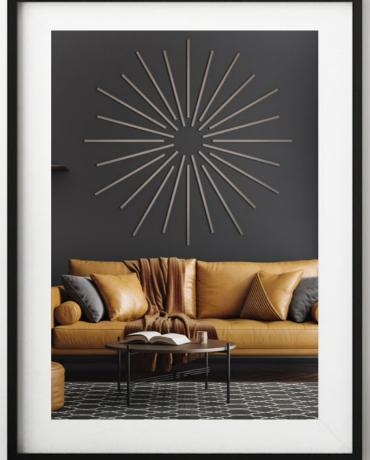

### Functional design for every room

You have probably heard of the saying "Design follows function", sometimes ironically changed to "Function follows design".

Where the FN acoustic panels are concerned, none follows the other. Here, design and function are matched precisely, creating a design element with a double impressive effect for every room. And it gets even better – this shapely, functional product is also sustainable.

#### In private surroundings:

- Living room perfect for your office at home
- · Hall stand and hallway
- Bedroom
- Children's room
- Music room
- Dining room