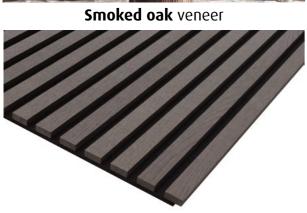

**2 different surfaces** >>> laminated >>> veneered

**Sound insulation:** Reduces noise by up to 25% Weighted noise absorption coefficient:  $\alpha_w$  = 0.25 Tested in accordance with EN ISO 354 and EN ISO 11654. With a sub-structure of approx. 10 cm, soundproofing is increased to 60%:  $\alpha_w$  = 0.60.

Basic profile 260

**Profile** 

Advantages: • Height compensation to room height

- Facilitates cleaning in the base area
- Elegant end profile

11

Walnut veneer

FN digiprint possible