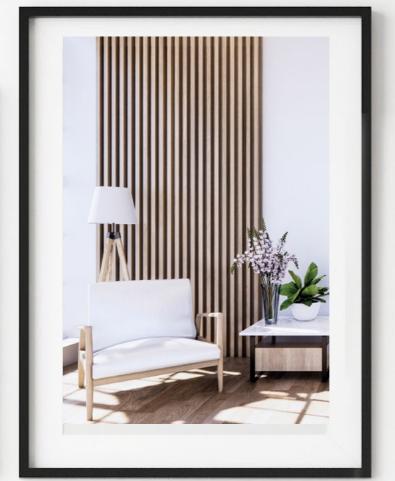

### Functional design for every room

You have probably heard of the saying "Design follows function", sometimes ironically changed to "Function follows design".

Where the FN acoustic panels are concerned, none follows the other. Here, design and function are matched precisely, creating a design element with a double impressive effect for every room. And it gets even better – this shapely, functional product is also sustainable.

#### In private surroundings:

- Living room perfect for your office at home
- · Hall stand and hallway
- Bedroom
- Children's room
- Music room
- Dining room