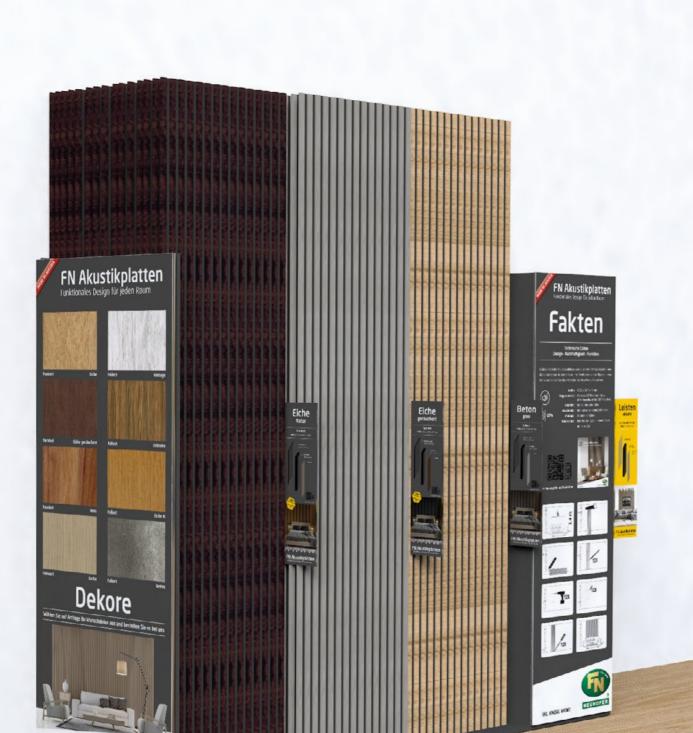

# Heavy-duty shelving 270 Size: 2700 x 800 mm

Configuration: 3 acoustic panels 2400 mm
4 acoustic panels 1200 mm
5 individual profiles
1 basic profile

Pallet display Size: 2430 x 740 mm

**POS individual profiles** Size: 740 x 550 mm Configuration: 8 décors

PoS open-space display Size: 2430 x 740 mm Configuration: 3 acoustic panels 7 individual profiles 1 basic profile

**End-of-aisle display** Showroom

Living area Reception

Office partition walls