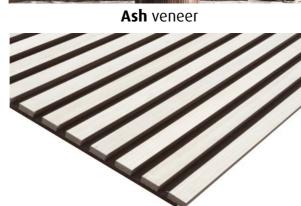

**2 different surfaces** >>> laminated >>> veneered

**Sound insulation:** Reduces noise by up to 25% Weighted noise absorption coefficient:  $\alpha_w$  = 0.25 Tested in accordance with EN ISO 354 and EN ISO 11654. With a sub-structure of approx. 10 cm, soundproofing is increased to 60%:  $\alpha_w$  = 0.60.