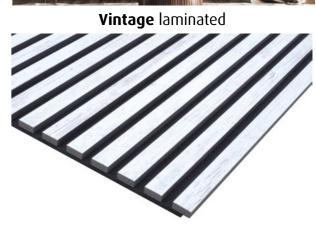

**2 different surfaces** >>> laminated >>> veneered

**Sound insulation:** Reduces noise by up to 25% Weighted noise absorption coefficient:  $\alpha_w$  = 0.25 Tested in accordance with EN ISO 354 and EN ISO 11654. With a sub-structure of approx. 10 cm, soundproofing is increased to 60%:  $\alpha_w$  = 0.60.