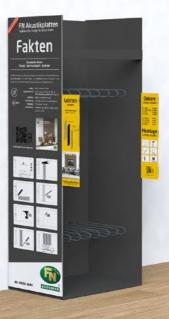

## The right concept for every solution

Elegant sales promotion – a solution for every space: From impressive secondary display to the integration in the heavy duty rack, including eye-catching pallet presentations - together we'll find the perfect solution for your PoS. From the display to the heavy duty rack, including pallet displays. Your target group will be impressed!

### Fields of application:

- Heavy duty rack 270
- End-of-aisle display
- Pallet solutions
- Special solutions

ON REQUEST, WE DESIGN AN INDIVIDUAL POS CONCEPT FOR YOU!

# Heavy-duty shelving 270 Size: 2700 x 800 mm

Configuration: 3 acoustic panels 2400 mm
4 acoustic panels 1200 mm
5 individual profiles
1 basic profile

Pallet display Size: 2430 x 740 mm

**POS individual profiles** Size: 740 x 550 mm Configuration: 8 décors