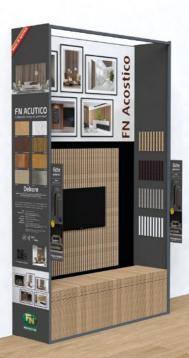

## The right concept for every solution

Elegant sales promotion – a solution for every space: From impressive secondary display to the integration in the heavy duty rack, including eye-catching pallet presentations - together we'll find the perfect solution for your PoS. From the display to the heavy duty rack, including pallet displays. Your target group will be impressed!

### Fields of application:

- Heavy duty rack 270
- End-of-aisle display
- Pallet solutions
- Special solutions

ON REQUEST, WE DESIGN AN INDIVIDUAL POS CONCEPT FOR YOU!

PoS open-space display Size: 2430 x 740 mm Configuration: 3 acoustic panels 7 individual profiles 1 basic profile

**End-of-aisle display** Showroom

Living area Reception

Office partition walls