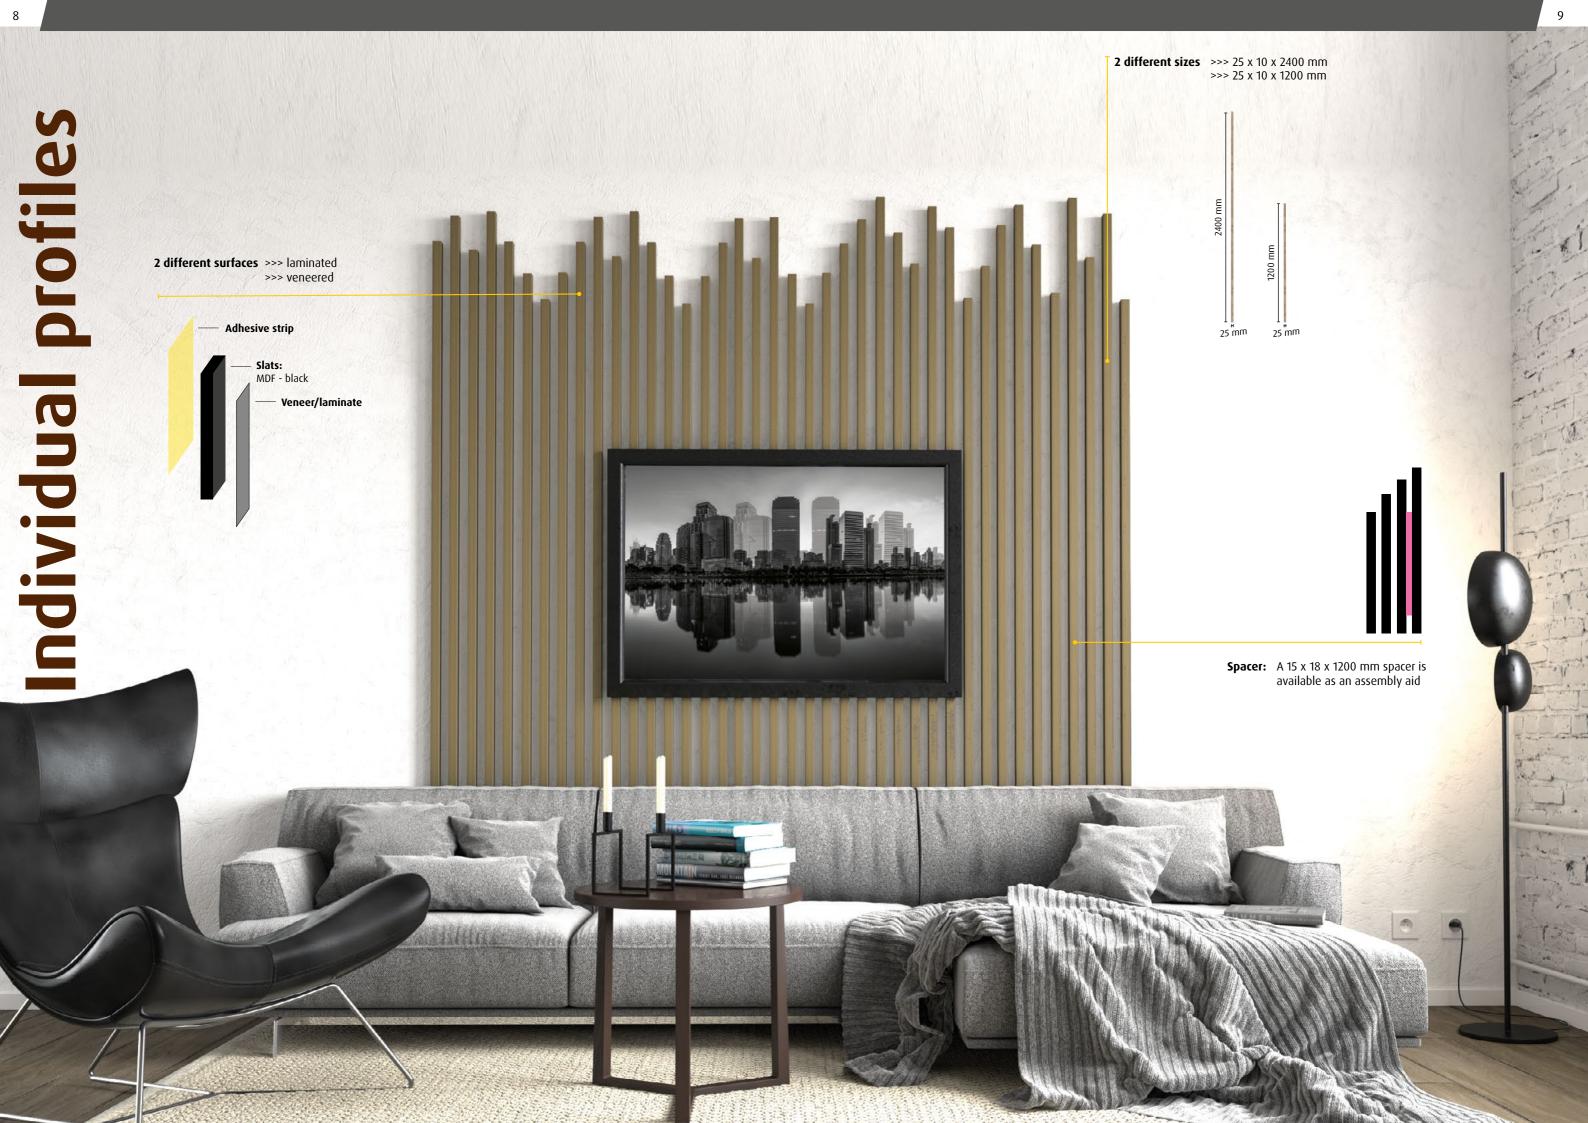

**2 different surfaces** >>> laminated >>> veneered

**Sound insulation:** Reduces noise by up to 25% Weighted noise absorption coefficient:  $\alpha_w$  = 0.25 Tested in accordance with EN ISO 354 and EN ISO 11654. With a sub-structure of approx. 10 cm, soundproofing is increased to 60%:  $\alpha_w$  = 0.60.