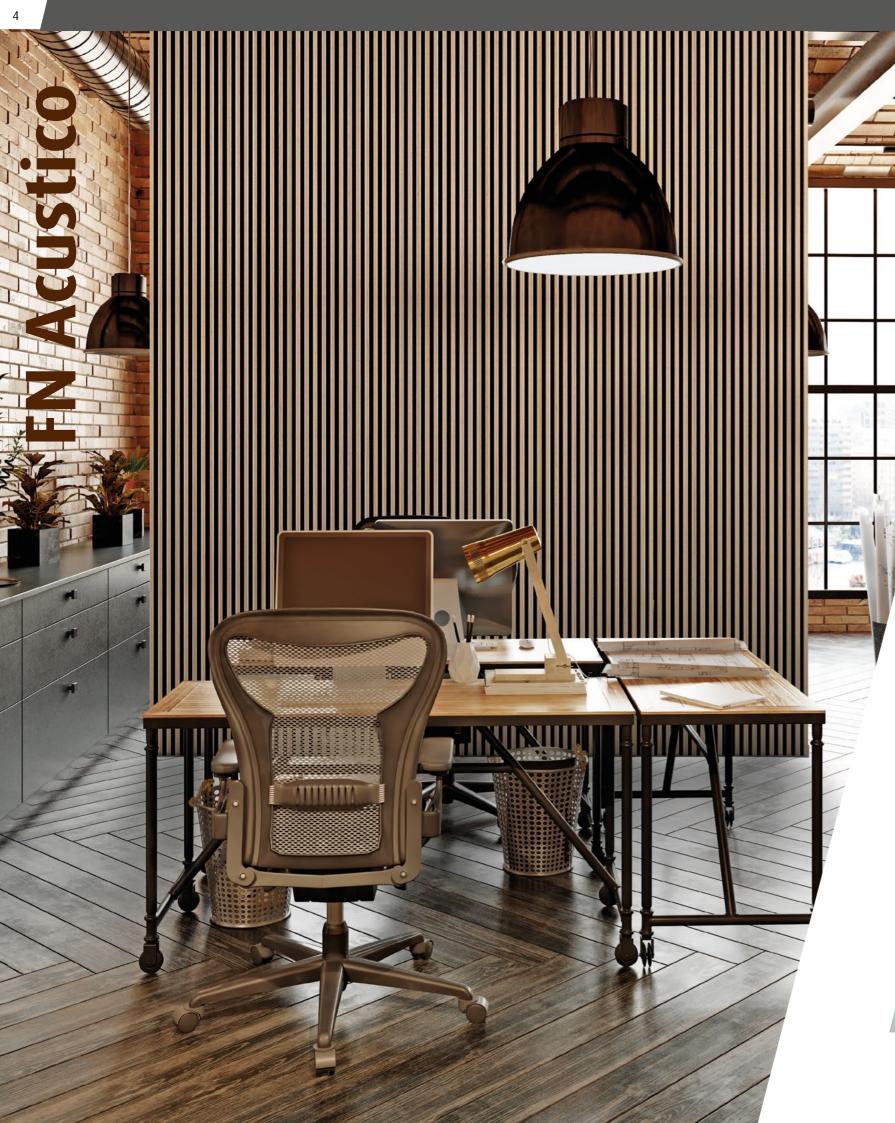

www.fnprofile.com WE. KNOW. WOW! NEUHOFER

Bedroom Living area

Waiting room/doctor's offices

### Functional design for every room

You have probably heard of the saying "Design follows function", sometimes ironically changed to "Function follows design".

Where the FN acoustic panels are concerned, none follows the other. Here, design and function are matched precisely, creating a design element with a double impressive effect for every room. And it gets even better – this shapely, functional product is also sustainable.

#### In professional surroundings:

- Hotel business/catering trade
- Service providers/waiting rooms
- Canteens
- Offices
- Decorative shop design
- Showrooms
- Customer areas in banks, etc.

1.2 m for optimum 8 different décors in stock and countless possibilities on request transport thanks to our in-house digital printing **FN digiprint** possible Consisting of PET fibres with a recycling rate of up to 60% (recycled PET bottles) Base material: