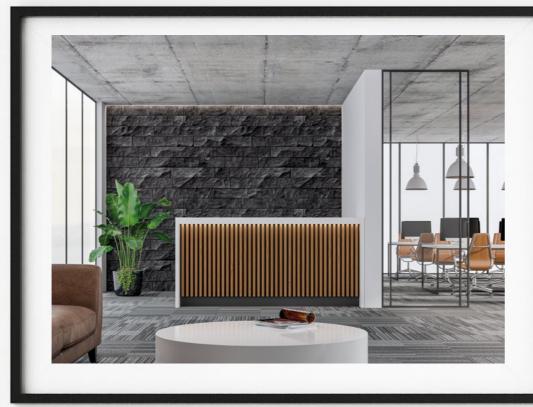

www.fnprofile.com WE. KNOW. WOW! NEUHOFER

Bedroom Living area

Waiting room/doctor's offices

#### In professional surroundings:

- Hotel business/catering trade
- Service providers/waiting rooms
- Canteens
- Offices
- Decorative shop design
- Showrooms
- Customer areas in banks, etc.

1.2 m for optimum 8 different décors in stock and countless possibilities on request transport thanks to our in-house digital printing **FN digiprint** possible Consisting of PET fibres with a recycling rate of up to 60% (recycled PET bottles) Base material: