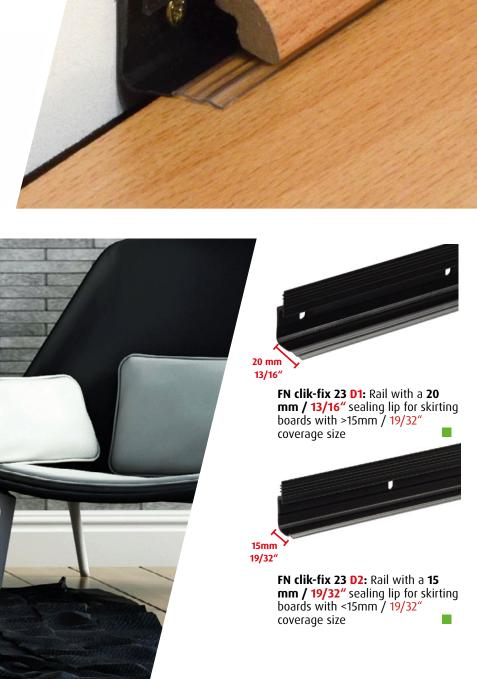

## Also for wet rooms.

Modern floors and their accessories need to be both beautiful and easy to care for. You don't want to waste time wondering whether or not you can wipe them with a damp cloth. We have the perfect solution: an attachment rail for skirting with an integrated sealing lip. This allows the attachment of any FN profile, while the sealing lip ensures that no humidity penetrates the expansion joint. This protects the lower edge of the MDF skirting.

## **Product advantages:**

- Fastening rail with sealing lip.
- 15 mm / 19/32" width for narrow profiles. 20 mm / 13/16" width for wide profiles.
- The rail prevents cables routed behind the profile from slipping into the expansion joint.
- Protects the expansion joint from moisture.
- Protects the profile from moisture.